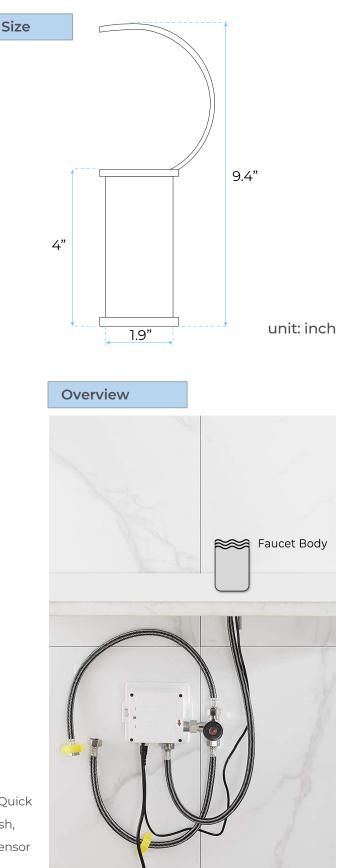

## COMMERCIAL AUTOMATIC SENSOR HANDS-FREE FAUCET SPECIFICATIONS

Specs

Power: DC:6V(4AA alkaline battery) AC:220V-240V; 50/60HZ Water Consumption: 0.05Mpa-0.6Mpa Detection Zone: 16-32 cm or adjustable Motor valve lifespan: up to 500000 flushes Battery lifespan: 100000 cycles Static Power Consumption: 0.36mw Working Power consumption: 0.5mw Inductive Opening Time: < 1 second Inductive Closing Time: < 2 second Dia.of inlet / outlet pipe: G1/2" Flux: ≥0.07L/S Power Supply: Box Transformer (BOX) Temperature Mixer: Below Deck Manual Mixing Valve (BDM) Factory Default Timeout: 30s Factory Default GPC: 0.75 Working pressure: 0.05 - 1.6 Mpa Water flow: 1.2GPM (4.54 L/Min) @ 60PSI

All dimensions and specifications are nominal and may vary. Use actual products for accuracy in critical situations.