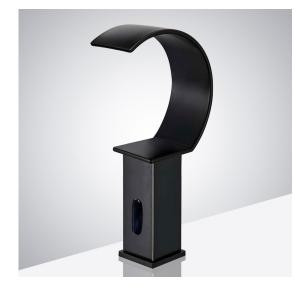

## COMMERCIAL AUTOMATIC SENSOR HANDS-FREE FAUCET SPECIFICATIONS

Specs

Power: DC:6V(4AA alkaline battery) AC:220V-240V; 50/60HZ Water Consumption: 0.05Mpa-0.6Mpa Detection Zone: 16-32 cm or adjustable Motor valve lifespan: up to 500000 flushes Battery lifespan: 100000 cycles Static Power Consumption: 0.36mw Working Power consumption: 0.5mw Inductive Opening Time: < 1 second Inductive Closing Time: < 2 second Dia.of inlet / outlet pipe: G1/2" Flux: ≥0.07L/S Power Supply: Box Transformer (BOX) Temperature Mixer: Below Deck Manual Mixing Valve (BDM) Factory Default Timeout: 30s Factory Default GPC: 0.75 Working pressure: 0.05 - 1.6 Mpa Water flow: 1.2GPM (4.54 L/Min) @ 60PSI

## FEATURES

Commercial Grade Faucet, ADA Compliant, Cast Brass Spout, Quick Connect Fittings, Integrated Water Shut-off, Hygienic Line Flush, Water Usage and Battery Strength Reporting, Self-adapting Sensor